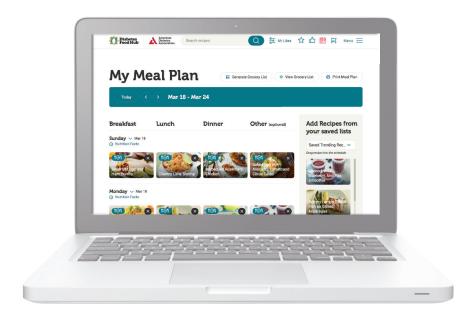

Start planning.

Now that vou've picked out your favorite recipes, head over to the interactive Meal Planner! Your saved recipes will show up on the right—use the dropdown menu to select a category of recipes. Next, simply drag and drop recipes into the calendar. To review the nutrition information for a dav's meals, click on the Nutrition Facts link to the left. If you make adjustments or swaps. the nutrition information will recalculate automatically!